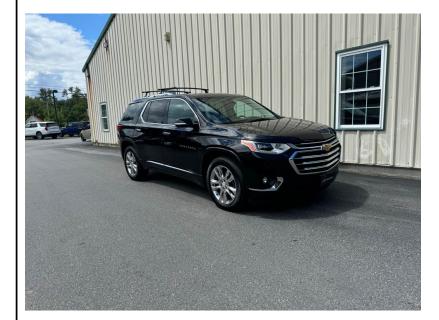

## **2018 CHEVROLET TRAVERSE HIGH COUNTRY AWD**

\$24,995

1253 ROOSEVELT TRAIL RAYMOND ME,04071

VIN: 1GNEVKKW1JJ168284 STK#: 1488 **EXTERIOR COLOR: BLACK DRIVETRAIN: AWD TRIM: HIGH COUNTRY AWD CONDITION: USED MPG HIGHWAY: 25** 

**COLOR: BLACK MILEAGE: 66285 INTERIOR COLOR: BROWN TRANSMISSION: AUTOMATIC** ENGINE: 3.6L V6 DOHC 24V **MPG CITY: 17** 

Child Safety Door Locks

Front Side Airbag

Power Windows

Telescopic Steering Column

Driver Multi-Adjustable Power Seat Passenger Multi-Adjustable Power Seat Fog Lights