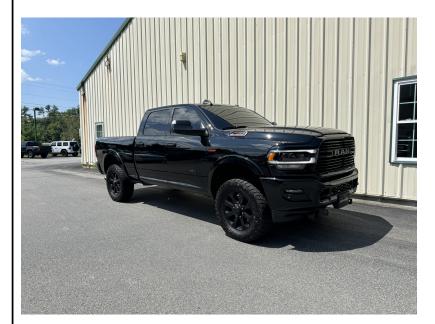

## 2022 RAM 2500 LARAMIE CREW CAB SWB 4WD

\$55,995

1253 ROOSEVELT TRAIL RAYMOND ME,04071

Scan QR Code or Click Here

VIN: 3C6UR5FJ8NG431801

STK#: 1501

EXTERIOR COLOR: BLACK **DRIVETRAIN: 4WD** 

TRIM: LARAMIE CREW CAB SWB 4WD

CONDITION: USED

COLOR: BLACK

**MILEAGE: 12914** 

INTERIOR COLOR: BLACK TRANSMISSION: AUTOMATIC

**ENGINE: 6.4L V8** 

Child Safety Door Locks

4WD/AWD

Vehicle Stability Control System